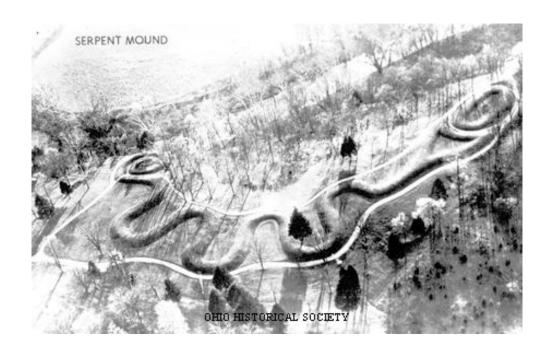

Created by: Amanda Mulbay-Harries, Spinning Hills Middle School

Grade level: Grade 5-6

**Primary source citation:** Serpent Mound, Adams County, Ohio, photographic postcard, Photograph Collection AL02756, Ohio Historical Society, Columbus.

## **Level I: Description**

- 1. What does this picture remind you of?
- 2. What do you think this structure is made of?
- 3. Who do you think created this?

## **Level II: Interpretation**

- 1. How do you think this structure was made?
- 2. What purposes do you think this structure served?
- 3. About what time period do you think this was created?

## Level III: Analysis

- 1. Do you know of any other structures that are similar to this? Which ones?
- 2. Do you think this structure played a large or small role in the culture in which it was developed? Why?